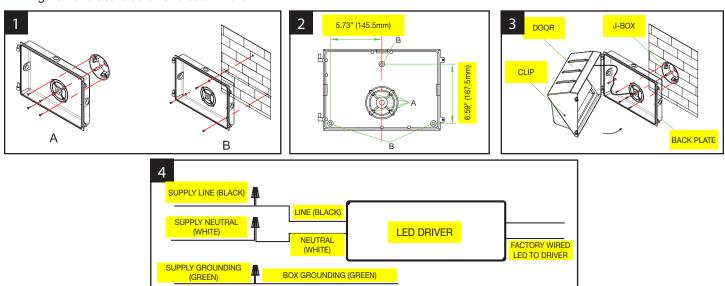

## ALWAYS TURN OFF THE POWER SUPPLY FROM MAIN CIRCUIT BREAKER FIRST!

- 1. Open the back of the box by using a philips screw driver. (See Fig. 1) Refer to the size indicated on the diagram to bore holes into the wall. (See Fig. 2)
- 2. Screw the two green/yellow grounding cords to the position which indicated "GR" (See Fig. 3)
- 3. Install the rear cover on the wall and connect the supply lines, referring to the circuit diagram (See Fig. 4)
- 4. Tighten enclosure screws to seal fixture.